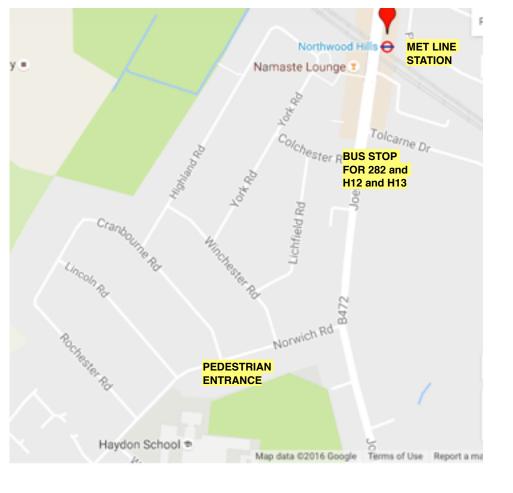

**PEDESTRIAN ENTRANCE** ENTER TO CONTIS THROUGH **UPPER CAR** ST MARY'S BUILDING LOWER CAR ENNIS COURTS PARK RECREATION GROUND GAMES Please see to the left 2 maps showing the location of our new school at Haydon School in Eastcote,

Both Car parks will lead to our entrance, and there is a pedestrian entrance for those on foot/public transport...about a 5 minute walk from the tube and bus stops.

There will be signs directing you to the entrances and people will be on hand to show you to the correct entrance.

From Northolt, take the 282 to Colchester Road. From south harrow, an H12 to granville place and then an H13 to Colchester Road.

All students living in and around Ruislip will know how to get to us but any problems please let me know.